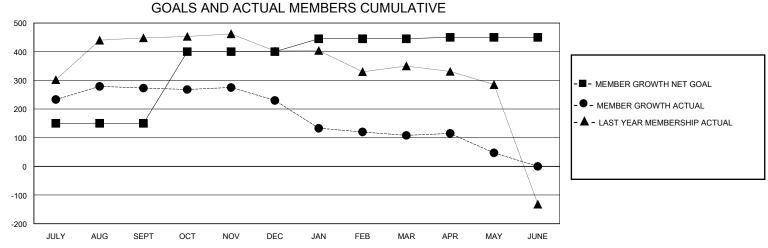

## District 322C1

Results as of: 5/31/2024

| GMT:                  |               |           | GMT CA        |                       |                        |                         |                                                    |  |
|-----------------------|---------------|-----------|---------------|-----------------------|------------------------|-------------------------|----------------------------------------------------|--|
| Clubs                 |               |           |               | Members               |                        |                         |                                                    |  |
| RESULTS FOR 2023-2024 |               |           |               | RESULTS FOR 2023-2024 |                        |                         |                                                    |  |
| QUARTER               | NEW CLUB GOAL | NEW CLUBS | DROPPED CLUBS | QUARTER MEMB          | BER GROWTH NET<br>GOAL | MEMBER GROWTH<br>ACTUAL | DROPPED<br>MEMBERS ACTUAL<br>(including transfers) |  |
| JULY/AUG/SEPT         | 12            | 8         | 0             | JULY/AUG/SEPT         | 150                    | 422                     | 131                                                |  |
| OCT/NOV/DEC           | 0             | 1         | 2             | OCT/NOV/DEC           | 250                    | 99                      | 129                                                |  |
| JAN/FEB/MAR           | 0             | 0         | 3             | JAN/FEB/MAR           | 45                     | 52                      | 155                                                |  |
| APR/MAY/JUNE          | 0             | 0         | 1             | APR/MAY/JUNE          | 5                      | 81                      | 95                                                 |  |