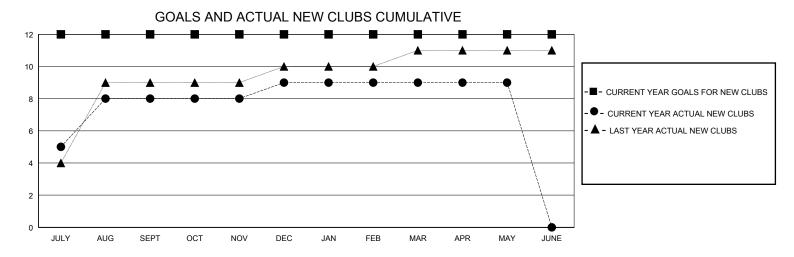

## District 322C1

Results as of: 5/31/2024

| GMT:                  |               |           | GMT CA        |                       |                        |                         |                                                    |  |
|-----------------------|---------------|-----------|---------------|-----------------------|------------------------|-------------------------|----------------------------------------------------|--|
| Clubs                 |               |           |               | Members               |                        |                         |                                                    |  |
| RESULTS FOR 2023-2024 |               |           |               | RESULTS FOR 2023-2024 |                        |                         |                                                    |  |
| QUARTER               | NEW CLUB GOAL | NEW CLUBS | DROPPED CLUBS | QUARTER MEMB          | BER GROWTH NET<br>GOAL | MEMBER GROWTH<br>ACTUAL | DROPPED<br>MEMBERS ACTUAL<br>(including transfers) |  |
| JULY/AUG/SEPT         | 12            | 8         | 0             | JULY/AUG/SEPT         | 150                    | 422                     | 131                                                |  |
| OCT/NOV/DEC           | 0             | 1         | 2             | OCT/NOV/DEC           | 250                    | 99                      | 129                                                |  |
| JAN/FEB/MAR           | 0             | 0         | 3             | JAN/FEB/MAR           | 45                     | 52                      | 155                                                |  |
| APR/MAY/JUNE          | 0             | 0         | 1             | APR/MAY/JUNE          | 5                      | 81                      | 95                                                 |  |